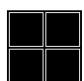

## Homework Week 11 Monday

1) Solve. Show your work.

5/72

2) Mrs. Duncan has 35 notebooks in her office. Each notebook has 64 pages. How many pages are there in all of the notebooks together?

3) Label the Mixed Number AND Improper Fraction.