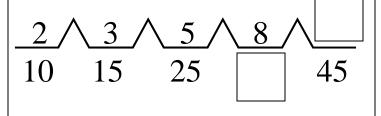

7) Complete the bridge map.

8) Complete the table.

| dimes   | 2  | 7  | 36 | 70 |
|---------|----|----|----|----|
| pennies | 20 | 70 |    |    |

rf:\_\_\_\_\_