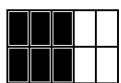

Mixed #:\_\_\_\_\_

Improper Fraction\_\_\_\_\_

- 5) Mrs. Henderson' classroom has 4 rows of desks. There are 6 desks in each row. Draw an array showing the number of desks in the room.
- 6) Write a complete fact family for problem #5.