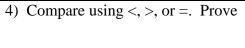

7) Complete the bridge map.

8) Complete the table.

| dimes   | 2  | 7  | 36 | 70 |
|---------|----|----|----|----|
| pennies | 20 | 70 |    |    |

rf:\_\_\_\_\_