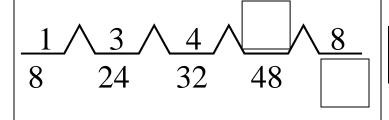

7) Complete the bridge map.

8) Complete the table.

| packages | 4   | 9   | 40 | 98 |
|----------|-----|-----|----|----|
| straws   | 400 | 900 |    |    |

rf:\_\_\_\_\_