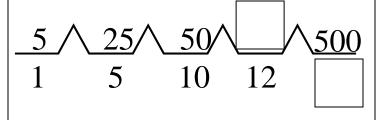

7) Complete the bridge map.

8) Complete the table.

| books | 8   | 11    |       | 200 |
|-------|-----|-------|-------|-----|
| pages | 800 | 1,100 | 3,900 |     |

rf:\_\_\_\_\_